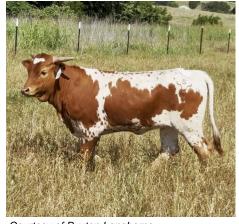

## **SLL OVER THE MOON**

**Date of Birth:** 10/23/2024 **Registration 1:** CTI354010

Breeder: SILLER LAND & LONGHORNS
Owner: Buxton/Manning Partnership

Consigned to the Hudson Fort Worth Sale May 23rd. OCV. This is a very difficult decision but we wanted to highlight some of the top genetics in the industry and make it happen where it all started, at the Fort Worth Sale. We are offering buyers choice of 2 embryo heifer calves from the mating of the top outcross bull in the industry, Texaco 90" (his dam over 101.25") and the super impressive HL Head Over Heels that sold right here



Courtesy of Buxton Longhorns



TEMPTER

HORSESHOE J EXAMPLE

























HIRED HAND